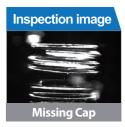

### CAP inspection machine

PET CAP GV-500CP- PET

| Description        | This is the Inspection Machine that inspects the PET cap's Capping state after filling, and it inspects 1 Piece Cap, 2 Piece Cap, Color Cap and others. Various type of camera combination is enabled.(Cameras 1~4)                                                                                                 |  |  |
|--------------------|---------------------------------------------------------------------------------------------------------------------------------------------------------------------------------------------------------------------------------------------------------------------------------------------------------------------|--|--|
| Types of<br>Defect | ·Missing Cap ·High Cap ·Cocked Cap<br>·Broken Band(Bridge) ·Crack                                                                                                                                                                                                                                                   |  |  |
| Product<br>Feature | <ul> <li>·Maximum speed : 1600 bpm</li> <li>·Color Cap inspection enabled</li> <li>·Inspection image saving</li> <li>·User friendly convenient operability and durability</li> <li>·Remote control via Internet enabled</li> <li>·Specialized Inspection machine designed for the industrial environment</li> </ul> |  |  |

### Inspection image

Product supplied to customer