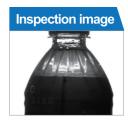

ypes of<br>Defect | ·Fill Level                                                                                    |
|--------------------|------------------------------------------------------------------------------------------------|
| Product<br>Feature | •Maximum<br>•Inspection<br>amount<br>•Inspection<br>•User friend<br>•Remote co<br>•Specialized |

Inspection of transparent and semi-transparent containers' filling amount
Inspection image saving
User friendly convenient operability and durability
Remote control via Internet enabled
Specialized Inspection machine designed for the industrial environment

Specification·Input Power : 220VAC, single phase, 50/60Hz·Operating temperature : 0°C ~ 45°C·Total weight : 70 kg

speed : 1600 bpm



### LABEL inspection machine **- GV - 500LB**









### Description

This is the Inspection Machine that inspects label attachment state after labeling. Composition of diverse method based camera is enabled. (Cameras 1~4)



·Label existence ·Label slanting ·Label connection detection ·Different label detection

### Product Feature

Maximum speed : 1600 bpm
Diverse lighting methods such as RGB LED lighting, IR lighting and others
Inspection image saving
User friendly convenient operability and durability
Remote control via Internet enabled
Specialized Inspection machine designed for the industrial environment

Specification·Input Power : 220VAC, single phase, 50/60Hz<br/>·Operating temperature : 0°C ~ 45°C<br/>·Total weight : 90 kg





### EMPTY-CAN inspection machine SOV - 500ECI





Inspection image

MODELS



| Description