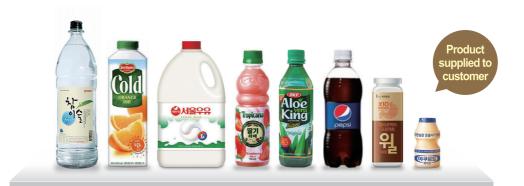

### Products supplied to customer

Food & Beverage Vision Expert Gyro system Co., Ltd.

1019 KRANZ-TECHNO, 388 DUNCHON-DAERO, JUNGWON-GU, SEONGNAM-SI, GYEONGGI-DO, KOREA TEL. 82-31-717-5465 | FAX. 82-31-717-5480 | www.Gyro.co.kr