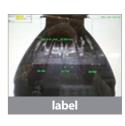

### LABEL inspection machine **- GV - 500LB**

### Description

This is the Inspection Machine that inspects label attachment state after labeling. Composition of diverse method based camera is enabled. (Cameras 1~4)

·Label existence ·Label slanting ·Label connection detection ·Different label detection