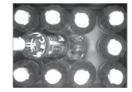

### EMPTY-BOTTLE measurement machine SCV-500ME - PET

| Description        | This is the Inspection Machine that measures product specs after empty bottle Blowing.                                                                                                                                                                                   |
|--------------------|--------------------------------------------------------------------------------------------------------------------------------------------------------------------------------------------------------------------------------------------------------------------------|
| Types of<br>Defect | ·CAP · BODY                                                                                                                                                                                                                                                              |
| Product<br>Feature | <ul> <li>Maximum speed : low speed</li> <li>Inspection image saving</li> <li>User friendly convenient operability and durability</li> <li>Remote control via Internet enabled</li> <li>Specialized Inspection machine designed for the industrial environment</li> </ul> |
| Specification      | ·Input Power : 220VAC, single phase, 50/60Hz<br>·Operating temperature : 0°C ~ 45°C · ·Total weight : 120 kg                                                                                                                                                             |