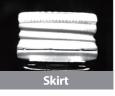

### ROPP CAP GV-500CP- ROPP

Description

This is the Inspection Machine that inspects the ROPP cap's Capping state after filling, and inspects without blind spot using 4 camera.

·Missing Cap ·Skirt ·Split ·Broken Band(Bridge) ·Crack