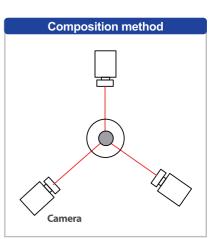

### CAP inspection machine

PET CAP GV-500CP- PET

| Description        | This is the Inspection Machine that inspects the PET cap's Capping state after filling, and it inspects 1 Piece Cap, 2 Piece Cap, Color Cap and others. Various type of camera combination is enabled.(Cameras 1~4)                                                                                                 |  |  |
|--------------------|---------------------------------------------------------------------------------------------------------------------------------------------------------------------------------------------------------------------------------------------------------------------------------------------------------------------|--|--|
| Types of<br>Defect | ·Missing Cap ·High Cap ·Cocked Cap<br>·Broken Band(Bridge) ·Crack                                                                                                                                                                                                                                                   |  |  |
| Product<br>Feature | <ul> <li>·Maximum speed : 1600 bpm</li> <li>·Color Cap inspection enabled</li> <li>·Inspection image saving</li> <li>·User friendly convenient operability and durability</li> <li>·Remote control via Internet enabled</li> <li>·Specialized Inspection machine designed for the industrial environment</li> </ul> |  |  |

### ROPP CAP GV-500CP- ROPP

Description

This is the Inspection Machine that inspects the ROPP cap's Capping state after filling, and inspects without blind spot using 4 camera.

·Missing Cap ·Skirt ·Split ·Broken Band(Bridge) ·Crack