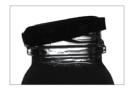

### ROPP CAP GV-500CP- ROPP

Description

This is the Inspection Machine that inspects the ROPP cap's Capping state after filling, and inspects without blind spot using 4 camera.

·Missing Cap ·Skirt ·Split ·Broken Band(Bridge) ·Crack

Maximum speed : 1600 bpm Color Cap inspection enabled Inspection image saving User friendly convenient operability and durability Remote control via Internet enabled Specialized Inspection machine designed for the industrial environment

Specification·Input Power : 220VAC, single phase, 50/60Hz·Operating temperature : 0°C ~ 45°C·Total weight : 90 kg

This is the Inspection Machine that inspects the LUG cap's Capping state after filling, and composition of diverse method based camera is enabled.(Cameras 1~4)