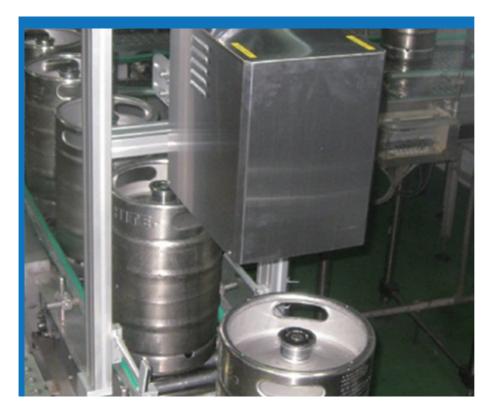

### KEG-LEAKAGE inspection machine SV-500LK - KEG

### Description

This is the Inspection Machine that detects Liquid leakage after filling.

·liquid leakage

Product Feature Maximum speed : 400 bpm
Inspection image saving
User friendly convenient operability and durability
Remote control via Internet enabled
Specialized Inspection machine designed for the industrial environment

 Specification
 ·Input Power : 220VAC, single phase, 50/60Hz

 ·Operating temperature : 0°C ~ 45°C
 ·Total weight : 60 kg

Product supplied to