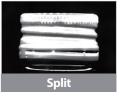

### ROPP CAP GV-500CP- ROPP

Description

This is the Inspection Machine that inspects the ROPP cap's Capping state after filling, and inspects without blind spot using 4 camera.

·Missing Cap ·Skirt ·Split ·Broken Band(Bridge) ·Crack