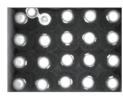

### EMPTY-CAN inspection machine SOV - 500ECI

Inspection image

MODELS

| Description        | This is the Inspection Machine that inspects whether empty can is<br>damaged or not and whether there is foreign objects prior to the<br>filling, and it inspects 2 Piece can, 3 Piece can, round shaped can<br>and square shaped can.                                                                                                                     |  |  |
|--------------------|------------------------------------------------------------------------------------------------------------------------------------------------------------------------------------------------------------------------------------------------------------------------------------------------------------------------------------------------------------|--|--|
| Types of<br>Defect | ·Rim Flange ·Side Wall ·Bottom                                                                                                                                                                                                                                                                                                                             |  |  |
| Product<br>Feature | <ul> <li>Maximum speed : 1600 bpm</li> <li>Diverse lighting methods such as RGB LED lighting, IR lighting and others</li> <li>Inspection image saving</li> <li>User friendly convenient operability and durability</li> <li>Remote control via Internet enabled</li> <li>Specialized Inspection machine designed for the industrial environment</li> </ul> |  |  |
| Specification      | ·Input Power : 220VAC, single phase, 50/60Hz<br>·Operating temperature : 0°C ~ 45°C · ·Total weight : 90 kg                                                                                                                                                                                                                                                |  |  |