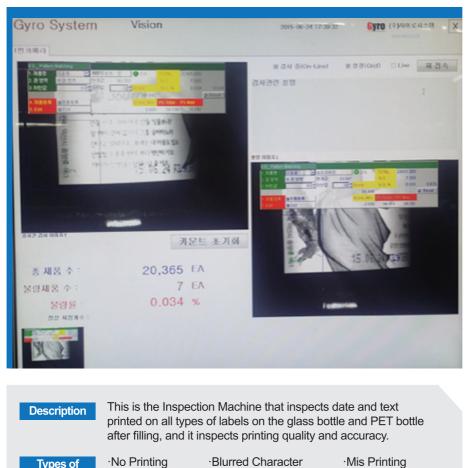

### Description

This is the Inspection Machine that inspects date and text printed on the PET product's cap and Shoulder after filling, and it inspects printing quality and accuracy.

Types of Defect ·No Printing·Blurred Character·Letter cut-off·Size-Modified

·Maximum speed : 1600 bpm ·Inspection method : OCR (Text Recognition) Pattern-Matching

Color Cap inspection enabled
Inspection image saving
User friendly convenient operability and durability
Remote control via Internet enabled
Specialized Inspection machine designed for the industrial environment

Specification·Input Power : 220VAC, single phase, 50/60Hz·Operating temperature : 0°C ~ 45°C·Total weight : 70 kg

·Mis Printing