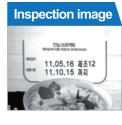

 Specification
 ·Input Power : 220VAC, single phase, 50/60Hz

 ·Operating temperature : 0°C ~ 45°C
 ·Total weight : 60 kg

**Inspection image** 

glass bottle

15.03.03 F3 11