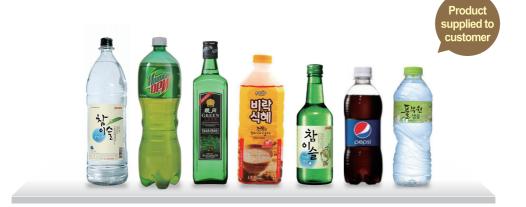

t and semi-transparent containers' Fill-Level.

| Types of<br>Defect | ·Fill Level                                                                                    |
|--------------------|------------------------------------------------------------------------------------------------|
| Product<br>Feature | •Maximum<br>•Inspection<br>amount<br>•Inspection<br>•User friend<br>•Remote co<br>•Specialized |

Inspection of transparent and semi-transparent containers' filling amount
Inspection image saving
User friendly convenient operability and durability
Remote control via Internet enabled
Specialized Inspection machine designed for the industrial environment

Specification·Input Power : 220VAC, single phase, 50/60Hz·Operating temperature : 0°C ~ 45°C·Total weight : 70 kg

speed : 1600 bpm



### LABEL inspection machine **- GV - 500LB**









### Description

This is the Inspection Machine that inspects label attachment state after labeling. Composition of diverse method based camera is enabled. (Cameras 1~4)



·Label existence ·Label slanting ·Label connection detection ·Different label detection

### Product Feature

Maximum speed : 1600 bpm
Diverse lighting methods such as RGB LED lighting, IR lighting and others
Inspection image saving
User friendly convenient operability and durability
Remote control via Internet enabled
Specialized Inspection machine designed for the industrial environment

Specification·Input Power : 220VAC, single phase, 50/60Hz<br/>·Operating temperature : 0°C ~ 45°C<br/>·Total weight : 90 kg





### EMPTY-CAN inspection machine SOV - 500ECI