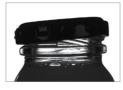

### IN-LINE MULTI inspection machine > GV - 700

This is the Multi-Inspection Machine that inspects various type of product defects in a comprehensive manner, and diverse system configurations are enabled according to customer requirements.

·Label

Types of Defect

·Cap inspection ·Fill Level

·Date-Code ·Different cap ·other inspection

Product Feature

Maximum speed : 1600 bpm Rejecting by the type of defect ·Inspection image saving ·User friendly convenient operability and durability ·Remote control via Internet enabled ·Specialized Inspection machine designed for the industrial environment