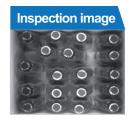

et enabled •Specialized Inspection machine designed for the industrial environment

·Input Power : 220VAC, single phase, 50/60Hz ·Operating temperature : 0°C ~ 45°C · ·Total weight : 40 kg

















### KEG-LEAKAGE inspection machine SV-500LK - KEG











### Description

This is the Inspection Machine that detects Liquid leakage after filling.



·liquid leakage

Product Feature Maximum speed : 400 bpm
Inspection image saving
User friendly convenient operability and durability
Remote control via Internet enabled
Specialized Inspection machine designed for the industrial environment

 Specification
 ·Input Power : 220VAC, single phase, 50/60Hz

 ·Operating temperature : 0°C ~ 45°C
 ·Total weight : 60 kg

Product supplied to



### QUANTITY inspection machine > GV-500CT - BOX











### Description

This is the Inspection Machine that detects quantity in the box prior to the final packaging.



·quantity and line-up state in the box

Product Feature

·Maximum speed : 400 bpm ·Inspection image saving ·User friendly convenient operability and durability ·Remote control via Internet enabled ·Specialized Inspection machine designed for the industrial environment

·Input Power : 220VAC, single phase, 50/60Hz Specification •Operating temperature : 0°C ~ 45°C • Total weight : 70 kg









### EMPTY-BOTTLE measurement machine SCV-500ME - PET







| Description        | This is the Inspection Machine that measures product specs after empty bottle Blowing.