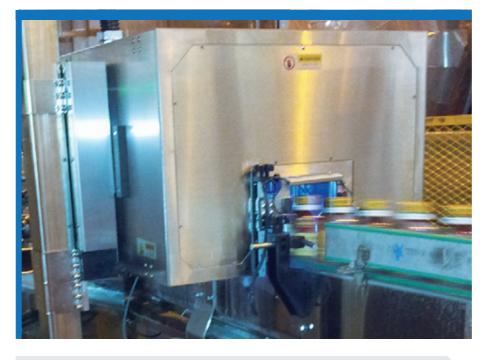

### **INSPECTION HEAD**

**CONTROL PANEL** 

Gyro vision system

### IN-LINE MULTI inspection machine > GV - 700

This is the Multi-Inspection Machine that inspects various type of product defects in a comprehensive manner, and diverse system configurations are enabled according to customer requirements.