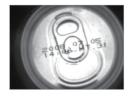

### Description

This is the Inspection Machine that inspects date and text printed on the CAN product after filling, and it inspects printing quality and accuracy.

·No Printing ·Blurred Chara ·Letter cut-off ·Size-Modified

·Blurred Character ·Mis Printing ·Size-Modified

 Maximum speed : 1600 bpm
 Inspection method : OCR (Text Recognition) Pattern-Matching
 Inspection image saving
 User friendly convenient operability and durability
 Remote control via Internet enabled
 Specialized Inspection machine designed for the industrial environment