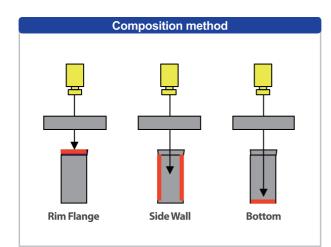

### EMPTY-CAN inspection machine SOV - 500ECI

Inspection image

MODELS

| Description        | This is the Inspection Machine that inspects whether empty can is<br>damaged or not and whether there is foreign objects prior to the<br>filling, and it inspects 2 Piece can, 3 Piece can, round shaped can<br>and square shaped can.                                                                                                                     |  |  |
|--------------------|------------------------------------------------------------------------------------------------------------------------------------------------------------------------------------------------------------------------------------------------------------------------------------------------------------------------------------------------------------|--|--|
| Types of<br>Defect | ·Rim Flange ·Side Wall ·Bottom                                                                                                                                                                                                                                                                                                                             |  |  |
| Product<br>Feature | <ul> <li>Maximum speed : 1600 bpm</li> <li>Diverse lighting methods such as RGB LED lighting, IR lighting and others</li> <li>Inspection image saving</li> <li>User friendly convenient operability and durability</li> <li>Remote control via Internet enabled</li> <li>Specialized Inspection machine designed for the industrial environment</li> </ul> |  |  |
| Specification      | ·Input Power : 220VAC, single phase, 50/60Hz<br>·Operating temperature : 0°C ~ 45°C · ·Total weight : 90 kg                                                                                                                                                                                                                                                |  |  |