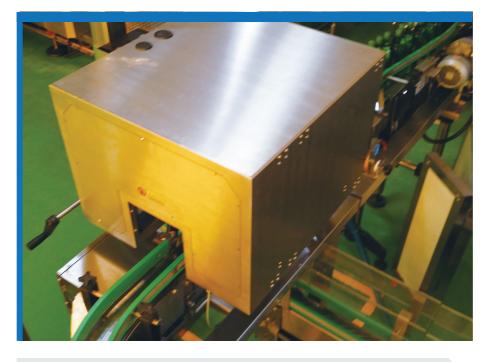

### **INSPECTION HEAD**

**CONTROL PANEL** 

Gyro vision system

### IN-LINE MULTI inspection machine > GV - 700

This is the Multi-Inspection Machine that inspects various type of product defects in a comprehensive manner, and diverse system configurations are enabled according to customer requirements.