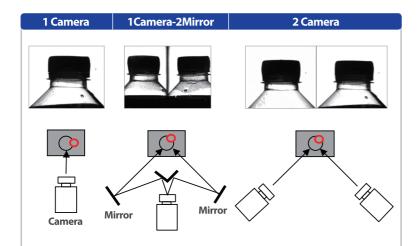

### CAP inspection machine

PET CAP GV-500CP- PET

| Description        | This is the Inspection Machine that inspects the PET cap's Capping state after filling, and it inspects 1 Piece Cap, 2 Piece Cap, Color Cap and others. Various type of camera combination is enabled.(Cameras 1~4)                                                                                                 |  |  |
|--------------------|---------------------------------------------------------------------------------------------------------------------------------------------------------------------------------------------------------------------------------------------------------------------------------------------------------------------|--|--|
| Types of<br>Defect | ·Missing Cap ·High Cap ·Cocked Cap<br>·Broken Band(Bridge) ·Crack                                                                                                                                                                                                                                                   |  |  |
| Product<br>Feature | <ul> <li>·Maximum speed : 1600 bpm</li> <li>·Color Cap inspection enabled</li> <li>·Inspection image saving</li> <li>·User friendly convenient operability and durability</li> <li>·Remote control via Internet enabled</li> <li>·Specialized Inspection machine designed for the industrial environment</li> </ul> |  |  |