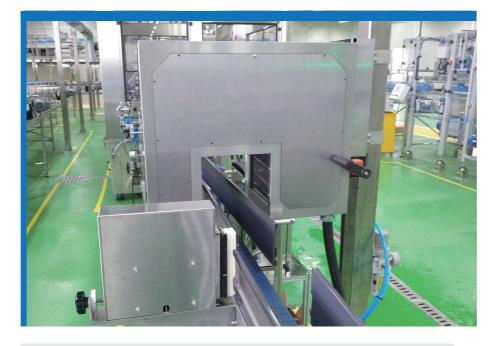

Types of<br>Defect | ·Fill Level                                                                                    |
|--------------------|------------------------------------------------------------------------------------------------|
| Product<br>Feature | •Maximum<br>•Inspection<br>amount<br>•Inspection<br>•User friend<br>•Remote co<br>•Specialized |

Inspection of transparent and semi-transparent containers' filling amount
Inspection image saving
User friendly convenient operability and durability
Remote control via Internet enabled
Specialized Inspection machine designed for the industrial environment

Specification·Input Power : 220VAC, single phase, 50/60Hz·Operating temperature : 0°C ~ 45°C·Total weight : 70 kg

speed : 1600 bpm



### LABEL inspection machine **- GV - 500LB**









### Description

This is the Inspection Machine that inspects label attachment state after labeling. Composition of diverse method based camera is enabled. (Cameras 1~4)



·Label existence ·Label slanting ·Label connection detection ·Different label detection

### Product Feature

Maximum speed : 1600 bpm
Diverse lighting methods such as RGB LED lighting, IR lighting and others
Inspection image saving
User friendly convenient operability and durability
Remote control via Internet enabled
Specialized Inspection machine designed for the industrial environment

Specification·Input Power : 220VAC, single phase, 50/60Hz<br/>·Operating temperature : 0°C ~ 45°C<br/>·Total weight : 90 kg





### EMPTY-CAN inspection machine SOV - 500ECI





Inspection image

MODELS



| Description