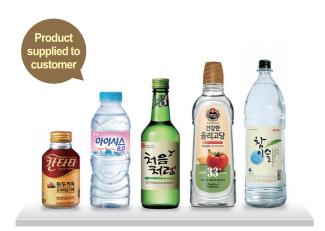

0°C ~ 45°C·Total weight : 70 kg

speed : 1600 bpm



### LABEL inspection machine **- GV - 500LB**









### Description

This is the Inspection Machine that inspects label attachment state after labeling. Composition of diverse method based camera is enabled. (Cameras 1~4)



·Label existence ·Label slanting ·Label connection detection ·Different label detection

### Product Feature

Maximum speed : 1600 bpm
Diverse lighting methods such as RGB LED lighting, IR lighting and others
Inspection image saving
User friendly convenient operability and durability
Remote control via Internet enabled
Specialized Inspection machine designed for the industrial environment

Specification·Input Power : 220VAC, single phase, 50/60Hz<br/>·Operating temperature : 0°C ~ 45°C<br/>·Total weight : 90 kg





### EMPTY-CAN inspection machine SOV - 500ECI





Inspection image

MODELS



| Description        | This is the Inspection Machine that inspects whether empty can is<br>damaged or not and whether there is foreign objects prior to the<br>filling, and it inspects 2 Piece can, 3 Piece can, round shaped can<br>and square shaped can.                                                                                                                     |  |  |
|--------------------|-----------------------------------------------------------------------------------------------------------------------------------------------------------------------------------------------------------------------------------------------------------------------------------------------------------------------------