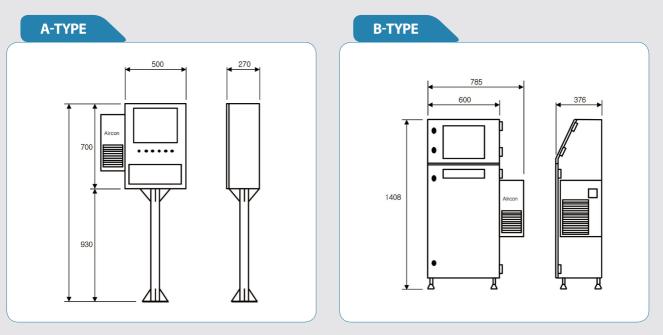

| 200  | 9 • | Gyro inspection Machine exported to China            | Gyro Vision    |
| 2010 | •   | Gyro inspection Machine exported to Japan            |                |
| 201  | 2 • | Gyro inspection Machine exported to Philippines      |                |
| 201  | 4 • | Gyro inspection Machine exported to Myanmar          |                |
| 201  | 5 • | Moved Main Office to Sangdaewon-dong,                |                |
|      |     | Seongnam-si, Gyeonggi-do, Korea                      |                |
| 201  | 6 • | InLine inspection Machine developed and exported to  | Japan 🧪        |
|      |     |                                                      |                |



278%

5

### Machine Machine Vision

### **Drawing**

### **INSPECTION HEAD**



**CONTROL PANEL** 



Gyro vision system

### IN-LINE MULTI inspection machine > GV - 700





This is the Multi-Inspection Machine that inspects various type of product defects in a comprehensive manner, and diverse system configurations are enabled according to customer requirements.

·Label

Types of Defect

·Cap inspection ·Fill Level

·Date-Code ·Different cap ·other inspection

Product Feature

Maximum speed : 1600 bpm Rejecting by the type of defect ·Inspection image saving ·User friendly convenient operability and durability ·Remote control via Internet enabled ·Specialized Inspection machine designed for the industrial environment

Input Power : 220VAC, single phase, 50/60Hz Specification •Operating temperature : 0°C ~ 45°C ·Total weight : 800 kg















### MODELS

### CAP inspection machine