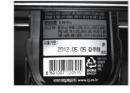

 Specification
 ·Input Power : 220VAC, single phase, 50/60Hz

 ·Operating temperature : 0°C ~ 45°C
 ·Total weight : 60 kg

**Inspection image** 

glass bottle

15.03.03 F3 11