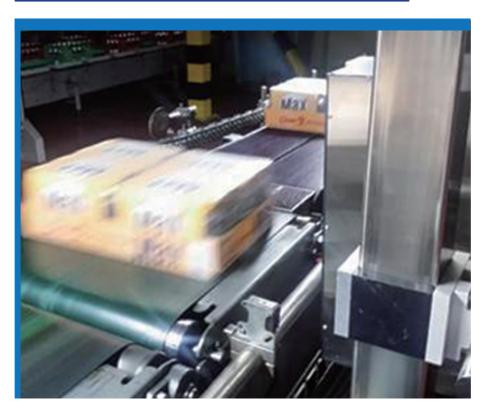

### IN-LINE MULTI inspection machine > GV - 700

This is the Multi-Inspection Machine that inspects various type of product defects in a comprehensive manner, and diverse system configurations are enabled according to customer requirements.

·Label

Types of Defect

·Cap inspection ·Fill Level

·Date-Code ·Different cap ·other inspection

Product Feature

Maximum speed : 1600 bpm Rejecting by the type of defect ·Inspection image saving ·User friendly convenient operability and durability ·Remote control via Internet enabled ·Specialized Inspection machine designed for the industrial environment