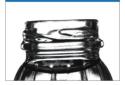

### IN-LINE MULTI inspection machine > GV - 700

This is the Multi-Inspection Machine that inspects various type of product defects in a comprehensive manner, and diverse system configurations are enabled according to customer requirements.

·Label

Types of Defect

·Cap inspection ·Fill Level

·Date-Code ·Different cap ·other inspection

Product Feature

Maximum speed : 1600 bpm Rejecting by the type of defect ·Inspection image saving ·User friendly convenient operability and durability ·Remote control via Internet enabled ·Specialized Inspection machine designed for the industrial environment