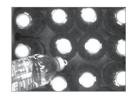

 Specification
 ·Input Power : 220VAC, single phase, 50/60Hz

 ·Operating temperature : 0°C ~ 45°C
 ·Total weight : 60 kg

**Inspection image** 

glass bottle

15.03.03 F3 11