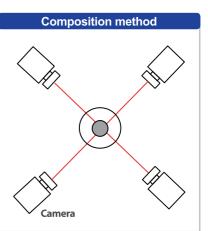

### CAP inspection machine

PET CAP GV-500CP- PET

| Description        | This is the Inspection Machine that inspects the PET cap's Capping state after filling, and it inspects 1 Piece Cap, 2 Piece Cap, Color Cap and others. Various type of camera combination is enabled.(Cameras 1~4)                                                                                                 |  |  |
|--------------------|---------------------------------------------------------------------------------------------------------------------------------------------------------------------------------------------------------------------------------------------------------------------------------------------------------------------|--|--|
| Types of<br>Defect | ·Missing Cap ·High Cap ·Cocked Cap<br>·Broken Band(Bridge) ·Crack                                                                                                                                                                                                                                                   |  |  |
| Product<br>Feature | <ul> <li>·Maximum speed : 1600 bpm</li> <li>·Color Cap inspection enabled</li> <li>·Inspection image saving</li> <li>·User friendly convenient operability and durability</li> <li>·Remote control via Internet enabled</li> <li>·Specialized Inspection machine designed for the industrial environment</li> </ul> |  |  |

### ROPP CAP GV-500CP- ROPP

Description

This is the Inspection Machine that inspects the ROPP cap's Capping state after filling, and inspects without blind spot using 4 camera.

·Missing Cap ·Skirt ·Split ·Broken Band(Bridge) ·Crack

Specification·Input Power : 220VAC, single phase, 50/60Hz·Operating temperature : 0°C ~ 45°C·Total weight : 90 kg

This is the Inspection Machine that inspects the LUG cap's Capping state after filling, and composition of diverse method based camera is enabled.(Cameras 1~4)

### CROWN CAP GV-500CP- CROWN

This is the Inspection Machine that inspects the Crown cap's Capping state after filling, and composition of diverse method based camera is enabled.(Cameras 1~4)

·Missing Cap ·High Cap ·Cocked Cap