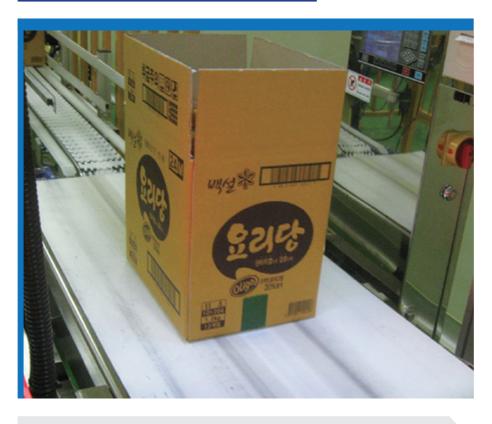

## <image>

| Description   | This is the Inspection Machine that inspects date and text printed<br>on all types of Carton Box after packaging, and it inspects printing<br>quality and accuracy.                                                                                                               |                       |                       |
|---------------|-----------------------------------------------------------------------------------------------------------------------------------------------------------------------------------------------------------------------------------------------------------------------------------|-----------------------|-----------------------|
| Types of      | ·No Printing                                                                                                                                                                                                                                                                      | ·Blurred Character    | ·Mis Printing         |
| Defect        | ·Letter cut-off                                                                                                                                                                                                                                                                   | ·Size-Modified        |                       |
| Product       | <ul> <li>Maximum speed : 400 bpm</li> <li>Inspection method : OCR (Text Recognition)</li></ul>                                                                                                                                                                                    |                       |                       |
| Feature       | Pattern-Matching <li>Color Cap inspection enabled</li> <li>Inspection image saving</li> <li>User friendly convenient operability and durability</li> <li>Remote control via Internet enabled</li> <li>Specialized Inspection machine designed for the industrial environment</li> |                       |                       |
| Specification | ·Input Power : 220                                                                                                                                                                                                                                                                | /AC, single phase, 50 | /60Hz                 |
|               | ·Operating tempera                                                                                                                                                                                                                                                                | ature : 0°C ~ 45°C    | ·Total weight : 40 kg |