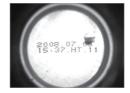

### Description

This is the Inspection Machine that inspects date and text printed on the PET product's cap and Shoulder after filling, and it inspects printing quality and accuracy.

Types of Defect ·No Printing·Blurred Character·Letter cut-off·Size-Modified

·Maximum speed : 1600 bpm ·Inspection method : OCR (Text Recognition) Pattern-Matching

Color Cap inspection enabled
Inspection image saving
User friendly convenient operability and durability
Remote control via Internet enabled
Specialized Inspection machine designed for the industrial environment

Specification·Input Power : 220VAC, single phase, 50/60Hz·Operating temperature : 0°C ~ 45°C·Total weight : 70 kg

·Mis Printing