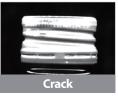

### ROPP CAP GV-500CP- ROPP

Description

This is the Inspection Machine that inspects the ROPP cap's Capping state after filling, and inspects without blind spot using 4 camera.

·Missing Cap ·Skirt ·Split ·Broken Band(Bridge) ·Crack