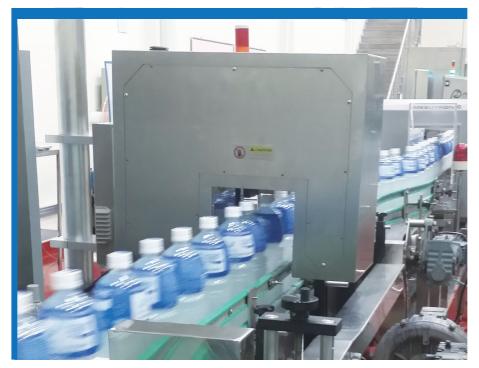

### IN-LINE MULTI inspection machine > GV - 700

This is the Multi-Inspection Machine that inspects various type of product defects in a comprehensive manner, and diverse system configurations are enabled according to customer requirements.

·Label

Types of Defect

·Cap inspection ·Fill Level

·Date-Code ·Different cap ·other inspection

Product Feature

Maximum speed : 1600 bpm Rejecting by the type of defect ·Inspection image saving ·User friendly convenient operability and durability ·Remote control via Internet enabled ·Specialized Inspection machine designed for the industrial environment

Input Power : 220VAC, single phase, 50/60Hz Specification •Operating temperature : 0°C ~ 45°C ·Total weight : 800 kg