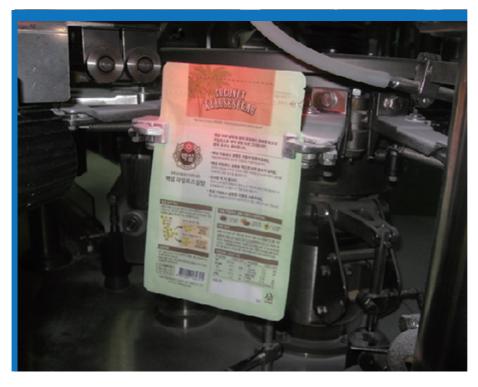

### THREE SIDE PACKAGING MACHINE GV-500DC - THREE

| Description   | This is the Inspection Machine that inspects date and text printed<br>on the packaging Film before filling, and it inspects printing quality<br>and accuracy.                                                                                                                          |                       |                       |
|---------------|----------------------------------------------------------------------------------------------------------------------------------------------------------------------------------------------------------------------------------------------------------------------------------------|-----------------------|-----------------------|
| Types of      | ·No Printing                                                                                                                                                                                                                                                                           | ·Blurred Character    | ·Mis Printing         |
| Defect        | ·Letter cut-off                                                                                                                                                                                                                                                                        | ·Size-Modified        |                       |
| Product       | <ul> <li>·Maximum speed : 400 bpm</li> <li>·Inspection method : OCR (Text Recognition)</li></ul>                                                                                                                                                                                       |                       |                       |
| Feature       | Pattern-Matching <li>·Color Cap inspection enabled</li> <li>·Inspection image saving</li> <li>·User friendly convenient operability and durability</li> <li>·Remote control via Internet enabled</li> <li>·Specialized Inspection machine designed for the industrial environment</li> |                       |                       |
| Specification | ·Input Power : 220                                                                                                                                                                                                                                                                     | VAC, single phase, 50 | )/60Hz                |
|               | ·Operating tempera                                                                                                                                                                                                                                                                     | ature : 0°C ~ 45°C    | ·Total weight : 40 kg |