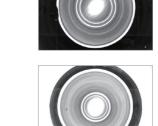

### EMPTY-CAN inspection machine SOV - 500ECI

Inspection image

MODELS

| Description        | This is the Inspection Machine that inspects whether empty can is<br>damaged or not and whether there is foreign objects prior to the<br>filling, and it inspects 2 Piece can, 3 Piece can, round shaped can<br>and square shaped can.                                                                                                                     |  |  |
|--------------------|------------------------------------------------------------------------------------------------------------------------------------------------------------------------------------------------------------------------------------------------------------------------------------------------------------------------------------------------------------|--|--|
| Types of<br>Defect | ·Rim Flange ·Side Wall ·Bottom                                                                                                                                                                                                                                                                                                                             |  |  |
| Product<br>Feature | <ul> <li>Maximum speed : 1600 bpm</li> <li>Diverse lighting methods such as RGB LED lighting, IR lighting and others</li> <li>Inspection image saving</li> <li>User friendly convenient operability and durability</li> <li>Remote control via Internet enabled</li> <li>Specialized Inspection machine designed for the industrial environment</li> </ul> |  |  |
| Specification      | ·Input Power : 220VAC, single phase, 50/60Hz<br>·Operating temperature : 0°C ~ 45°C · ·Total weight : 90 kg                                                                                                                                                                                                                                                |  |  |