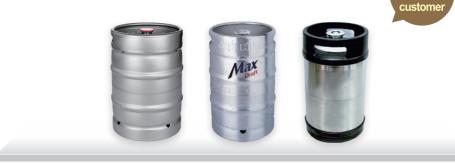

### KEG-LEAKAGE inspection machine SV-500LK - KEG

### Description

This is the Inspection Machine that detects Liquid leakage after filling.

·liquid leakage

Product Feature Maximum speed : 400 bpm
Inspection image saving
User friendly convenient operability and durability
Remote control via Internet enabled
Specialized Inspection machine designed for the industrial environment

 Specification
 ·Input Power : 220VAC, single phase, 50/60Hz

 ·Operating temperature : 0°C ~ 45°C
 ·Total weight : 60 kg

Product supplied to