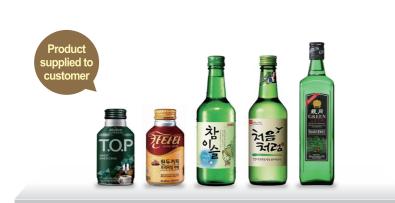

the industrial environment</li> </ul> |  |  |

Specification·Input Power : 220VAC, single phase, 50/60Hz·Operating temperature : 0°C ~ 45°C·Total weight : 70 kg















**CAP inspection machine** 

### ROPP CAP GV-500CP- ROPP



Description

This is the Inspection Machine that inspects the ROPP cap's Capping state after filling, and inspects without blind spot using 4 camera.



·Missing Cap ·Skirt ·Split ·Broken Band(Bridge) ·Crack



Maximum speed : 1600 bpm Color Cap inspection enabled Inspection image saving User friendly convenient operability and durability Remote control via Internet enabled Specialized Inspection machine designed for the industrial environment

Specification·Input Power : 220VAC, single phase, 50/60Hz·Operating temperature : 0°C ~ 45°C·Total weight : 90 kg

























This is the Inspection Machine that inspects the LUG cap's Capping state after filling, and composition of diverse method based camera is enabled.(Cameras 1~4)

·High Cap



Specification

·Missing Cap

Maximum speed : 1600 bpm
Color Cap inspection enabled
Inspection image saving
User friendly convenient operability and durability
Remote control via Internet enabled
Specialized Inspection machine designed for the industrial environment

·Cocked Cap

·Input Power : 220VAC, single phase, 50/60Hz ·Operating temperature : 0°C ~ 45°C · Total weight : 90 kg

### Inspection image













Product supplied to customer



### **CAP inspection machine**

### CROWN CAP GV-500CP- CROWN





This is the Inspection Machine that inspects the Crown cap's Capping state after fil