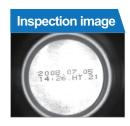

 Specification
 ·Input Power : 220VAC, single phase, 50/60Hz

 ·Operating temperature : 0°C ~ 45°C
 ·Total weight : 60 kg

**Inspection image** 

glass bottle

15.03.03 F3 11