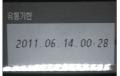

 Specification
 ·Input Power : 220VAC, single phase, 50/60Hz

 ·Operating temperature : 0°C ~ 45°C
 ·Total weight : 60 kg

**Inspection image** 

glass bottle

15.03.03 F3 11