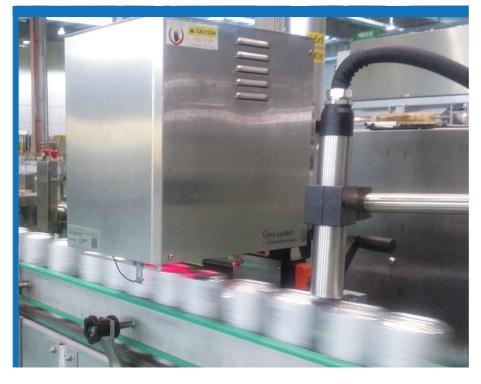

spection machine

### PET BOTTLE GV-500DC - PET



### Description

This is the Inspection Machine that inspects date and text printed on the PET product's cap and Shoulder after filling, and it inspects printing quality and accuracy.

Types of Defect ·No Printing·Blurred Character·Letter cut-off·Size-Modified



·Maximum speed : 1600 bpm ·Inspection method : OCR (Text Recognition) Pattern-Matching

Color Cap inspection enabled
Inspection image saving
User friendly convenient operability and durability
Remote control via Internet enabled
Specialized Inspection machine designed for the industrial environment

Specification·Input Power : 220VAC, single phase, 50/60Hz·Operating temperature : 0°C ~ 45°C·Total weight : 70 kg















·Mis Printing

### **DATE-CODE** inspection machine





### Description

This is the Inspection Machine that inspects date and text printed on the CAN product after filling, and it inspects printing quality and accuracy.



·No Printing ·Blurred Chara ·Letter cut-off ·Size-Modified

·Blurred Character ·Mis Printing ·Size-Modified



 Maximum speed : 1600 bpm
 Inspection method : OCR (Text Recognition) Pattern-Matching
 Inspection image saving
 User friendly convenient operability and durability
 Remote control via Internet enabled
 Specialized Inspection machine designed for the industrial environment

 Specification
 ·Input Power : 220VAC, single phase, 50/60Hz

 ·Operating temperature : 0°C ~ 45°C
 ·Total weight : 60 kg



















**Inspection image** 

glass bottle

15.03.03 F3 11

### DATE-CODE inspection machine

### LABEL GV-500