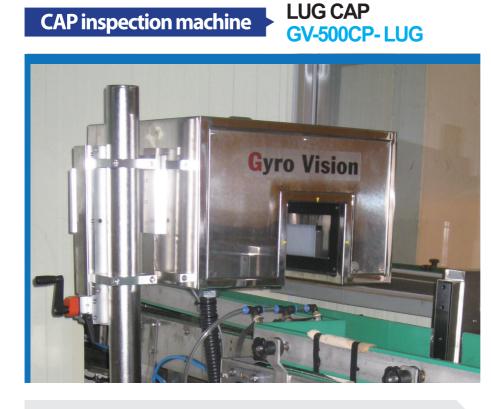

Specification·Input Power : 220VAC, single phase, 50/60Hz·Operating temperature : 0°C ~ 45°C·Total weight : 90 kg

This is the Inspection Machine that inspects the LUG cap's Capping state after filling, and composition of diverse method based camera is enabled.(Cameras 1~4)

·High Cap

Specification

·Missing Cap

Maximum speed : 1600 bpm
Color Cap inspection enabled
Inspection image saving
User friendly convenient operability and durability
Remote control via Internet enabled
Specialized Inspection machine designed for the industrial environment

·Cocked Cap

·Input Power : 220VAC, single phase, 50/60Hz ·Operating temperature : 0°C ~ 45°C · Total weight : 90 kg