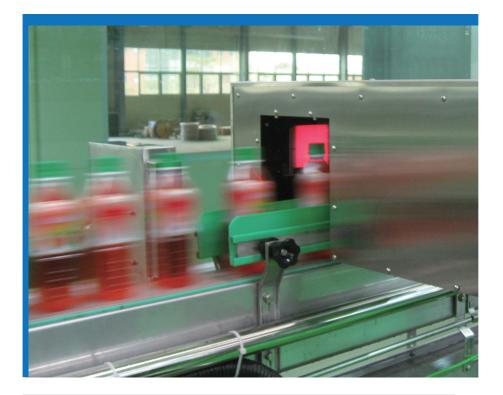

### IN-LINE MULTI inspection machine > GV - 700

This is the Multi-Inspection Machine that inspects various type of product defects in a comprehensive manner, and diverse system configurations are enabled according to customer requirements.

·Label

Types of Defect

·Cap inspection ·Fill Level

·Date-Code ·Different cap ·other inspection

Product Feature

Maximum speed : 1600 bpm Rejecting by the type of defect ·Inspection image saving ·User friendly convenient operability and durability ·Remote control via Internet enabled ·Specialized Inspection machine designed for the industrial environment