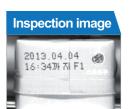

### Description

This is the Inspection Machine that inspects date and text printed on the PET product's cap and Shoulder after filling, and it inspects printing quality and accuracy.

Types of Defect ·No Printing·Blurred Character·Letter cut-off·Size-Modified

·Maximum speed : 1600 bpm ·Inspection method : OCR (Text Recognition) Pattern-Matching

Color Cap inspection enabled
Inspection image saving
User friendly convenient operability and durability
Remote control via Internet enabled
Specialized Inspection machine designed for the industrial environment

Specification·Input Power : 220VAC, single phase, 50/60Hz·Operating temperature : 0°C ~ 45°C·Total weight : 70 kg

·Mis Printing