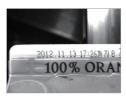

### Description

This is the Inspection Machine that inspects date and text printed on the CAN product after filling, and it inspects printing quality and accuracy.

·No Printing ·Blurred Chara ·Letter cut-off ·Size-Modified

·Blurred Character ·Mis Printing ·Size-Modified

 Maximum speed : 1600 bpm
 Inspection method : OCR (Text Recognition) Pattern-Matching
 Inspection image saving
 User friendly convenient operability and durability
 Remote control via Internet enabled
 Specialized Inspection machine designed for the industrial environment

 Specification
 ·Input Power : 220VAC, single phase, 50/60Hz

 ·Operating temperature : 0°C ~ 45°C
 ·Total weight : 60 kg

**Inspection image** 

glass bottle

15.03.03 F3 11