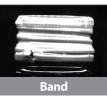

### CAP inspection machine

PET CAP GV-500CP- PET

| Description        | This is the Inspection Machine that inspects the PET cap's Capping state after filling, and it inspects 1 Piece Cap, 2 Piece Cap, Color Cap and others. Various type of camera combination is enabled.(Cameras 1~4)                                                                                                 |  |  |
|--------------------|---------------------------------------------------------------------------------------------------------------------------------------------------------------------------------------------------------------------------------------------------------------------------------------------------------------------|--|--|
| Types of<br>Defect | ·Missing Cap ·High Cap ·Cocked Cap<br>·Broken Band(Bridge) ·Crack                                                                                                                                                                                                                                                   |  |  |
| Product<br>Feature | <ul> <li>·Maximum speed : 1600 bpm</li> <li>·Color Cap inspection enabled</li> <li>·Inspection image saving</li> <li>·User friendly convenient operability and durability</li> <li>·Remote control via Internet enabled</li> <li>·Specialized Inspection machine designed for the industrial environment</li> </ul> |  |  |