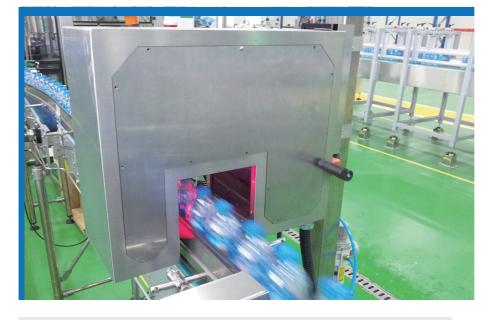

### IN-LINE MULTI inspection machine > GV - 700

This is the Multi-Inspection Machine that inspects various type of product defects in a comprehensive manner, and diverse system configurations are enabled according to customer requirements.