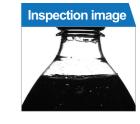

### EMPTY-CAN inspection machine SOV - 500ECI

Inspection image

MODELS

| Description        | This is the Inspection Machine that inspects whether empty can is<br>damaged or not and whether there is foreign objects prior to the<br>filling, and it inspects 2 Piece can, 3 Piece can, round shaped can<br>and square shaped can.                                                                                                                     |  |  |
|--------------------|------------------------------------------------------------------------------------------------------------------------------------------------------------------------------------------------------------------------------------------------------------------------------------------------------------------------------------------------------------|--|--|
| Types of<br>Defect | ·Rim Flange ·Side Wall ·Bottom                                                                                                                                                                                                                                                                                                                             |  |  |
| Product<br>Feature | <ul> <li>Maximum speed : 1600 bpm</li> <li>Diverse lighting methods such as RGB LED lighting, IR lighting and others</li> <li>Inspection image saving</li> <li>User friendly convenient operability and durability</li> <li>Remote control via Internet enabled</li> <li>Specialized Inspection machine designed for the industrial environment</li> </ul> |  |  |
| Specification      | ·Input Power : 220VAC, single phase, 50/60Hz<br>·Operating temperature : 0°C ~ 45°C · ·Total weight : 90 kg                                                                                                                                                                                                                                                |  |  |