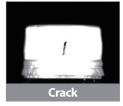

### CAP inspection machine

PET CAP GV-500CP- PET

| Description        | This is the Inspection Machine that inspects the PET cap's Capping state after filling, and it inspects 1 Piece Cap, 2 Piece Cap, Color Cap and others. Various type of camera combination is enabled.(Cameras 1~4)                                                                                                 |  |  |
|--------------------|---------------------------------------------------------------------------------------------------------------------------------------------------------------------------------------------------------------------------------------------------------------------------------------------------------------------|--|--|
| Types of<br>Defect | ·Missing Cap ·High Cap ·Cocked Cap<br>·Broken Band(Bridge) ·Crack                                                                                                                                                                                                                                                   |  |  |
| Product<br>Feature | <ul> <li>·Maximum speed : 1600 bpm</li> <li>·Color Cap inspection enabled</li> <li>·Inspection image saving</li> <li>·User friendly convenient operability and durability</li> <li>·Remote control via Internet enabled</li> <li>·Specialized Inspection machine designed for the industrial environment</li> </ul> |  |  |