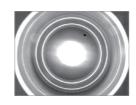

### EMPTY-CAN inspection machine SOV - 500ECI

Inspection image

MODELS

| Description        | This is the Inspection Machine that inspects whether empty can is<br>damaged or not and whether there is foreign objects prior to the<br>filling, and it inspects 2 Piece can, 3 Piece can, round shaped can<br>and square shaped can.                                                                                                                     |  |  |
|--------------------|------------------------------------------------------------------------------------------------------------------------------------------------------------------------------------------------------------------------------------------------------------------------------------------------------------------------------------------------------------|--|--|
| Types of<br>Defect | ·Rim Flange ·Side Wall ·Bottom                                                                                                                                                                                                                                                                                                                             |  |  |
| Product<br>Feature | <ul> <li>Maximum speed : 1600 bpm</li> <li>Diverse lighting methods such as RGB LED lighting, IR lighting and others</li> <li>Inspection image saving</li> <li>User friendly convenient operability and durability</li> <li>Remote control via Internet enabled</li> <li>Specialized Inspection machine designed for the industrial environment</li> </ul> |  |  |
| Specification      | ·Input Power : 220VAC, single phase, 50/60Hz<br>·Operating temperature : 0°C ~ 45°C · ·Total weight : 90 kg                                                                                                                                                                                                                                                |  |  |