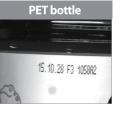

### PET BOTTLE GV-500DC - PET

### Description

This is the Inspection Machine that inspects date and text printed on the PET product's cap and Shoulder after filling, and it inspects printing quality and accuracy.

Types of Defect ·No Printing·Blurred Character·Letter cut-off·Size-Modified