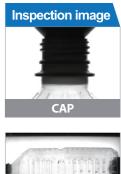

### CAP inspection machine

PET CAP GV-500CP- PET

| Description        | This is the Inspection Machine that inspects the PET cap's Capping state after filling, and it inspects 1 Piece Cap, 2 Piece Cap, Color Cap and others. Various type of camera combination is enabled.(Cameras 1~4)                                                                                                 |  |  |
|--------------------|---------------------------------------------------------------------------------------------------------------------------------------------------------------------------------------------------------------------------------------------------------------------------------------------------------------------|--|--|
| Types of<br>Defect | ·Missing Cap ·High Cap ·Cocked Cap<br>·Broken Band(Bridge) ·Crack                                                                                                                                                                                                                                                   |  |  |
| Product<br>Feature | <ul> <li>·Maximum speed : 1600 bpm</li> <li>·Color Cap inspection enabled</li> <li>·Inspection image saving</li> <li>·User friendly convenient operability and durability</li> <li>·Remote control via Internet enabled</li> <li>·Specialized Inspection machine designed for the industrial environment</li> </ul> |  |  |