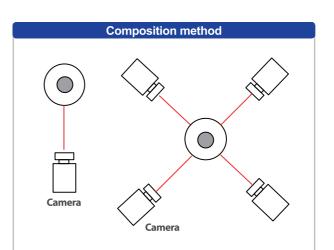

### CAP inspection machine

PET CAP GV-500CP- PET

| Description        | This is the Inspection Machine that inspects the PET cap's Capping state after filling, and it inspects 1 Piece Cap, 2 Piece Cap, Color Cap and others. Various type of camera combination is enabled.(Cameras 1~4)                                                                                                 |  |  |
|--------------------|---------------------------------------------------------------------------------------------------------------------------------------------------------------------------------------------------------------------------------------------------------------------------------------------------------------------|--|--|
| Types of<br>Defect | ·Missing Cap ·High Cap ·Cocked Cap<br>·Broken Band(Bridge) ·Crack                                                                                                                                                                                                                                                   |  |  |
| Product<br>Feature | <ul> <li>·Maximum speed : 1600 bpm</li> <li>·Color Cap inspection enabled</li> <li>·Inspection image saving</li> <li>·User friendly convenient operability and durability</li> <li>·Remote control via Internet enabled</li> <li>·Specialized Inspection machine designed for the industrial environment</li> </ul> |  |  |