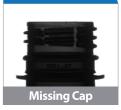

### CAP inspection machine

PET CAP GV-500CP- PET

| Description        | This is the Inspection Machine that inspects the PET cap's Capping state after filling, and it inspects 1 Piece Cap, 2 Piece Cap, Color Cap and others. Various type of camera combination is enabled.(Cameras 1~4)                                                                                                 |  |  |
|--------------------|---------------------------------------------------------------------------------------------------------------------------------------------------------------------------------------------------------------------------------------------------------------------------------------------------------------------|--|--|
| Types of<br>Defect | ·Missing Cap ·High Cap ·Cocked Cap<br>·Broken Band(Bridge) ·Crack                                                                                                                                                                                                                                                   |  |  |
| Product<br>Feature | <ul> <li>·Maximum speed : 1600 bpm</li> <li>·Color Cap inspection enabled</li> <li>·Inspection image saving</li> <li>·User friendly convenient operability and durability</li> <li>·Remote control via Internet enabled</li> <li>·Specialized Inspection machine designed for the industrial environment</li> </ul> |  |  |