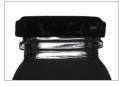

### CAP inspection machine

PET CAP GV-500CP- PET

| Description        | This is the Inspection Machine that inspects the PET cap's Capping state after filling, and it inspects 1 Piece Cap, 2 Piece Cap, Color Cap and others. Various type of camera combination is enabled.(Cameras 1~4)                                                                                                 |  |  |
|--------------------|---------------------------------------------------------------------------------------------------------------------------------------------------------------------------------------------------------------------------------------------------------------------------------------------------------------------|--|--|
| Types of<br>Defect | ·Missing Cap ·High Cap ·Cocked Cap<br>·Broken Band(Bridge) ·Crack                                                                                                                                                                                                                                                   |  |  |
| Product<br>Feature | <ul> <li>·Maximum speed : 1600 bpm</li> <li>·Color Cap inspection enabled</li> <li>·Inspection image saving</li> <li>·User friendly convenient operability and durability</li> <li>·Remote control via Internet enabled</li> <li>·Specialized Inspection machine designed for the industrial environment</li> </ul> |  |  |

Specification·Input Power : 220VAC, single phase, 50/60Hz·Operating temperature : 0°C ~ 45°C·Total weight : 70 kg

**CAP inspection machine** 