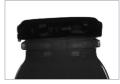

### CROWN CAP GV-500CP- CROWN

This is the Inspection Machine that inspects the Crown cap's Capping state after filling, and composition of diverse method based camera is enabled.(Cameras 1~4)

·Missing Cap ·High Cap ·Cocked Cap

Maximum speed : 1600 bpm
Color Cap inspection enabled
Inspection image saving
User friendly convenient operability and durability
Remote control via Internet enabled
Specialized Inspection machine designed for the industrial environment

Specification ·Input Power : 220VAC, single phase, 50/60Hz ·Operating temperature : 0°C ~ 45°C · ·Total weight : 90 kg

11