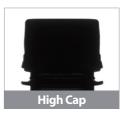

### CAP inspection machine

PET CAP GV-500CP- PET

| Description        | This is the Inspection Machine that inspects the PET cap's Capping state after filling, and it inspects 1 Piece Cap, 2 Piece Cap, Color Cap and others. Various type of camera combination is enabled.(Cameras 1~4)                                                                                                 |  |  |
|--------------------|---------------------------------------------------------------------------------------------------------------------------------------------------------------------------------------------------------------------------------------------------------------------------------------------------------------------|--|--|
| Types of<br>Defect | ·Missing Cap ·High Cap ·Cocked Cap<br>·Broken Band(Bridge) ·Crack                                                                                                                                                                                                                                                   |  |  |
| Product<br>Feature | <ul> <li>·Maximum speed : 1600 bpm</li> <li>·Color Cap inspection enabled</li> <li>·Inspection image saving</li> <li>·User friendly convenient operability and durability</li> <li>·Remote control via Internet enabled</li> <li>·Specialized Inspection machine designed for the industrial environment</li> </ul> |  |  |