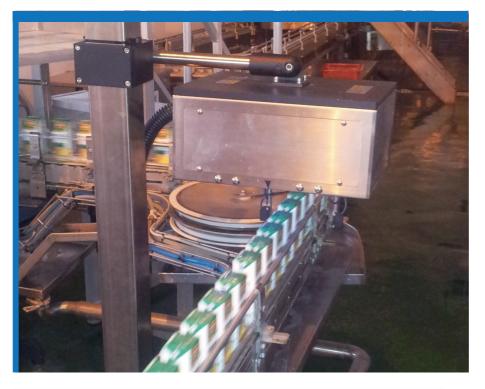

### **INSPECTION HEAD**

**CONTROL PANEL** 

Gyro vision system

### IN-LINE MULTI inspection machine > GV - 700

This is the Multi-Inspection Machine that inspects various type of product defects in a comprehensive manner, and diverse system configurations are enabled according to customer requirements.

·Label

Types of Defect

·Cap inspection ·Fill Level

·Date-Code ·Different cap ·other inspection

Product Feature

Maximum speed : 1600 bpm Rejecting by the type of defect ·Inspection image saving ·User friendly convenient operability and durability ·Remote control via Internet enabled ·Specialized Inspection machine designed for the industrial environment

Input Power : 220VAC, single phase, 50/60Hz Specification •Operating temperature : 0°C ~ 45°C ·Total weight : 800 kg