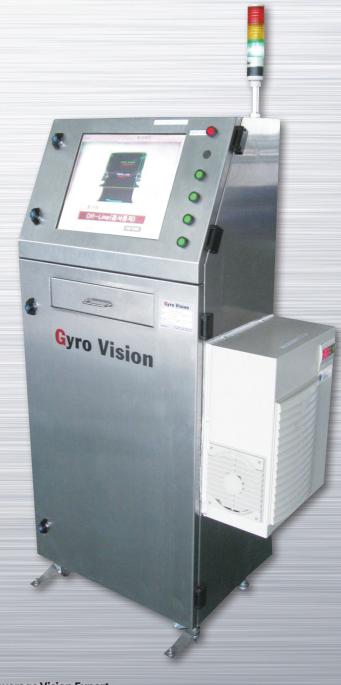

### **INSPECTION HEAD**

**CONTROL PANEL** 

Gyro vision system

### IN-LINE MULTI inspection machine > GV - 700

This is the Multi-Inspection Machine that inspects various type of product defects in a comprehensive manner, and diverse system configurations are enabled according to customer requirements.