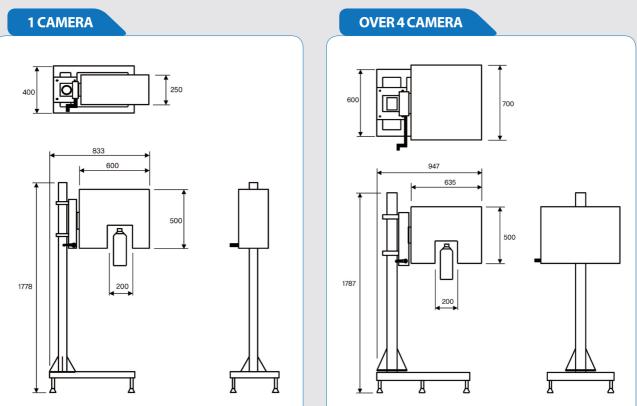

| and the second |
| 200  | 9 • | Gyro inspection Machine exported to China            | Gyro Vision    |
| 2010 | •   | Gyro inspection Machine exported to Japan            |                |
| 201  | 2 • | Gyro inspection Machine exported to Philippines      |                |
| 201  | 4 • | Gyro inspection Machine exported to Myanmar          |                |
| 201  | 5 • | Moved Main Office to Sangdaewon-dong,                |                |
|      |     | Seongnam-si, Gyeonggi-do, Korea                      |                |
| 201  | 6 • | InLine inspection Machine developed and exported to  | Japan 🧪        |
|      |     |                                                      |                |



278%

5

### Machine Machine Vision

### **Drawing**

### **INSPECTION HEAD**



**CONTROL PANEL** 



Gyro vision system

### IN-LINE MULTI inspection machine > GV - 700





This is the Multi-Inspection Machine that inspects various type of product defects in a comprehensive manner, and diverse system configurations are enabled according to customer requirements.

·Label

Types of Defect

·Cap inspection ·Fill Level

·Date-Code ·Different cap ·other inspection

Product Feature

Maximum speed : 1600 bpm Rejecting by the type of defect ·Inspection image saving ·User friendly convenient operability and durability ·Remote control via Internet enabled ·Specialized Inspection machine designed for the industrial environment

Input Power : 220VAC, single phase, 50/60Hz Specification •Operating temperature : 0°C ~ 45°C ·Total weight : 800 kg















### MODELS

### C