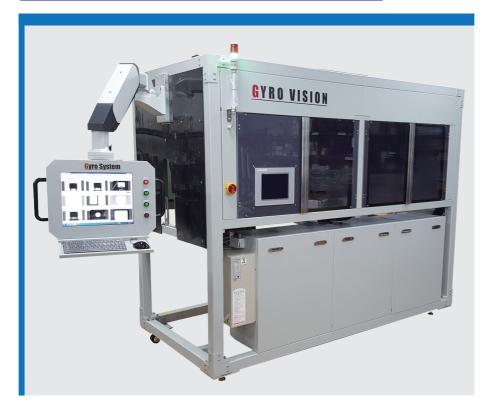

### IN-LINE MULTI inspection machine > GV - 700

This is the Multi-Inspection Machine that inspects various type of product defects in a comprehensive manner, and diverse system configurations are enabled according to customer requirements.