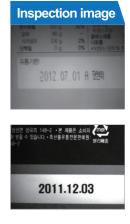

 Specification
 ·Input Power : 220VAC, single phase, 50/60Hz

 ·Operating temperature : 0°C ~ 45°C
 ·Total weight : 60 kg

**Inspection image** 

glass bottle

15.03.03 F3 11